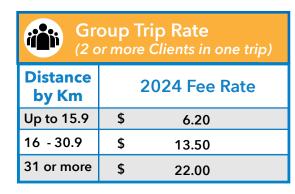

## **Transportation**

## \*All fees are for a one way ride and are measured by Kms

| Annual Income up to \$20,000 |    |              |
|------------------------------|----|--------------|
| Distance<br>by Km            | 20 | )24 Fee Rate |
| Up to 5.9                    | \$ | 3.70         |
| 6 - 10.9                     | \$ | 4.95         |
| 11 - 15.9                    | \$ | 7.30         |
| 16 - 20.9                    | \$ | 9.75         |
| 21 - 25.9                    | \$ | 12.20        |
| 26 - 30.9                    | \$ | 14.70        |
| 31 or more                   | \$ | 24.00        |

| B Annual Income \$20,001 to \$40,000 |    |             |
|--------------------------------------|----|-------------|
| Distance<br>by Km                    | 20 | 24 Fee Rate |
| Up to 5.9                            | \$ | 6.05        |
| 6 - 10.9                             | \$ | 9.75        |
| 11 - 15.9                            | \$ | 14.70       |
| 16 - 20.9                            | \$ | 18.35       |
| 21 - 25.9                            | \$ | 22.00       |
| 26 - 30.9                            | \$ | 25.65       |
| 31 or more                           | \$ | 36.00       |

| Annual Income<br>\$40,001 and up |    |              |
|----------------------------------|----|--------------|
| Distance by Km                   | 20 | 024 Fee Rate |
| Up to 5.9                        | \$ | 9.60         |
| 6 - 10.9                         | \$ | 14.40        |
| 11 - 15.9                        | \$ | 19.30        |
| 16 - 20.9                        | \$ | 24.00        |
| 21 - 25.9                        | \$ | 28.00        |
| 26 - 30.9                        | \$ | 33.65        |
| 31 or more                       | \$ | 42.00        |